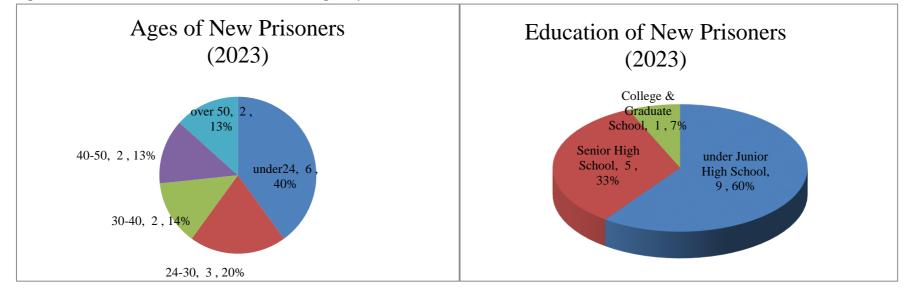

## Characteristics of New Prisoners in Hsinchu Detention Center, Agency of Corrections, Ministry of Justice

Unit: Persons

| End of Year | Total | Sex  |        | Age     |       |       |       |         | Education   |        |           |
|-------------|-------|------|--------|---------|-------|-------|-------|---------|-------------|--------|-----------|
|             |       | Male | Female | under24 | 24-30 | 30-40 | 40-50 | over 50 | under       | Senior | College & |
|             |       |      |        |         |       |       |       |         | Junior High | High   | Graduate  |
|             |       |      |        |         |       |       |       |         | School      | School | School    |
| 2018        | 543   | 537  | 6      | 51      | 88    | 145   | 141   | 118     | 287         | 232    | 24        |
| 2019        | 595   | 594  | 1      | 54      | 77    | 161   | 160   | 143     | 281         | 285    | 29        |
| 2020        | 586   | 581  | 5      | 57      | 69    | 169   | 144   | 147     | 279         | 276    | 31        |
| 2021        | 416   | 413  | 3      | 25      | 65    | 88    | 121   | 117     | 198         | 197    | 21        |
| 2022        | 316   | 314  | 2      | 26      | 44    | 67    | 91    | 88      | 117         | 166    | 33        |
| 2023        | 15    | 13   | 2      | 6       | 3     | 2     | 2     | 2       | 9           | 5      | 1         |