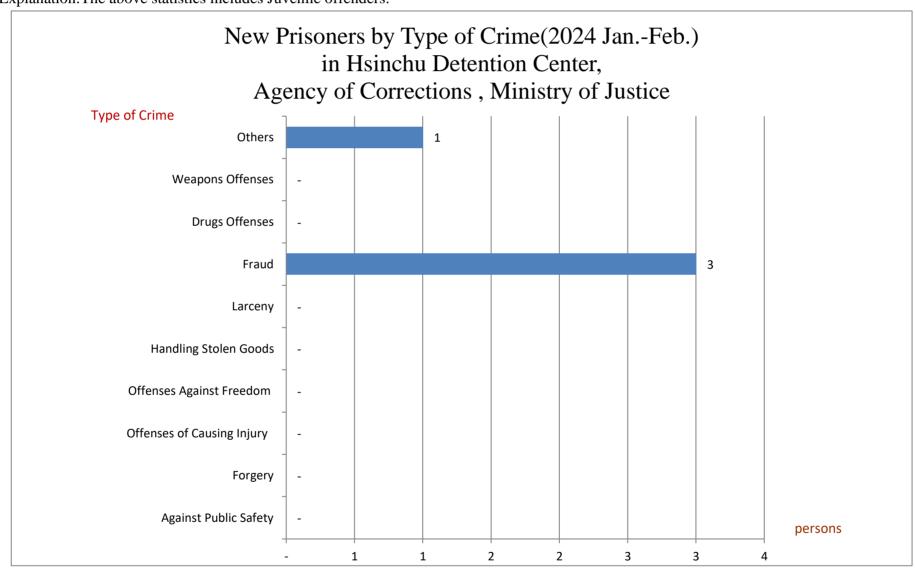

## New Prisoners by Type of Crimein Hsinchu Detention Center, Agency of Corrections, Ministry of Justice

Unit: Persons

| Year            | Total | Against<br>Public<br>Safety | Forgery | Offenses<br>of<br>Causing<br>Injury | Against | Handling<br>Stolen<br>Goods | Larceny | Fraud | _   | Weapons<br>Offenses | ()thers |
|-----------------|-------|-----------------------------|---------|-------------------------------------|---------|-----------------------------|---------|-------|-----|---------------------|---------|
| 2019            | 595   | 249                         | 3       | 30                                  | 20      | 2                           | 88      | 28    | 104 | 3                   | 68      |
| 2020            | 586   | 219                         | 4       | 39                                  | 18      | 2                           | 86      | 41    | 113 | 1                   | 63      |
| 2021            | 416   | 178                         | 4       | 23                                  | 2       | 1                           | 69      | 22    | 61  | 3                   | 53      |
| 2022            | 316   | 133                         | 1       | 19                                  | 11      | -                           | 43      | 15    | 29  | -                   | 65      |
| 2023            | 15    | 2                           | 1       | -                                   | -       | -                           | 1       | 2     | 3   | -                   | 6       |
| 2024<br>JanFeb. | 4     | -                           | -       | -                                   | -       | -                           | -       | 3     | -   | -                   | 1       |

Explanation: The above statistics includes Juvenile offenders.