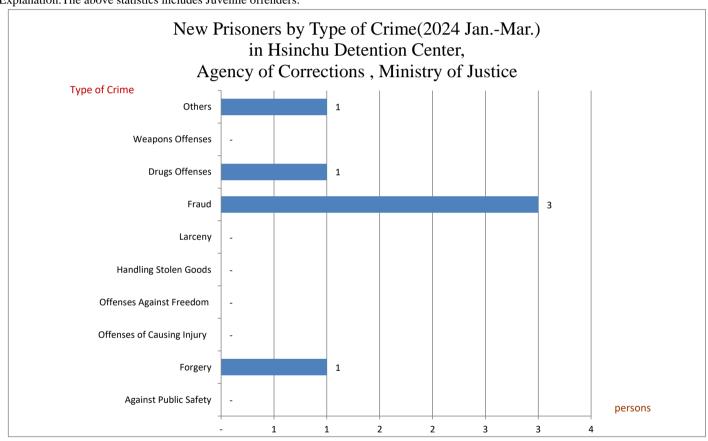

## New Prisoners by Type of Crimein Hsinchu Detention Center, Agency of Corrections, Ministry of Justice

Unit: Persons

| Yes         | ar | Total | Against<br>Public | Forgery | Offenses<br>of<br>Causing | Offenses | Handling<br>Stolen | Larceny | Fraud | Drugs   | Weapons<br>Offenses | ( )thers |
|-------------|----|-------|-------------------|---------|---------------------------|----------|--------------------|---------|-------|---------|---------------------|----------|
|             |    |       | Safety            |         | Injury                    | Freedom  | Goods              |         |       | CHOISES | CHOISES             |          |
| 201         | 9  | 595   | 249               | 3       | 30                        | 20       | 2                  | 88      | 28    | 104     | 3                   | 68       |
| 202         | 20 | 586   | 219               | 4       | 39                        | 18       | 2                  | 86      | 41    | 113     | 1                   | 63       |
| 202         | 21 | 416   | 178               | 4       | 23                        | 2        | 1                  | 69      | 22    | 61      | 3                   | 53       |
| 202         | 22 | 316   | 133               | 1       | 19                        | 11       | -                  | 43      | 15    | 29      | -                   | 65       |
| 202         | 23 | 15    | 2                 | 1       | -                         | -        | -                  | 1       | 2     | 3       | -                   | 6        |
| 202<br>JanN |    | 6     | -                 | 1       | -                         | -        | -                  | -       | 3     | 1       | -                   | 1        |

Explanation: The above statistics includes Juvenile offenders.