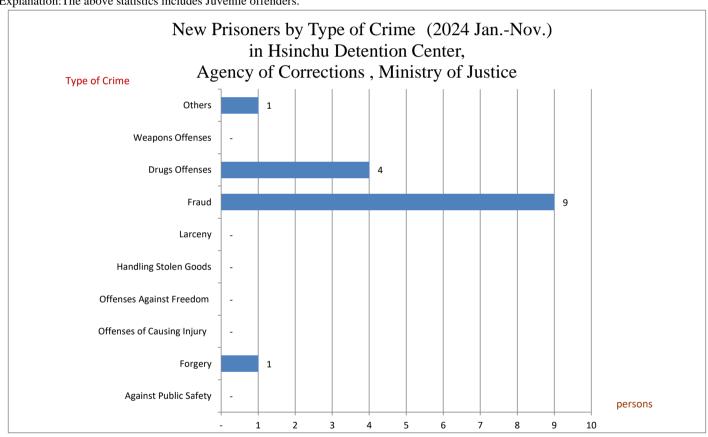

## New Prisoners by Type of Crimein Hsinchu Detention Center, Agency of Corrections, Ministry of Justice

Unit: Persons

| Year            | Total | Against<br>Public<br>Safety | Forgery | Offenses<br>of<br>Causing<br>Injury | Against | Handling<br>Stolen<br>Goods | Larceny | Fraud | Drugs<br>Offenses | Weapons<br>Offenses | Others |
|-----------------|-------|-----------------------------|---------|-------------------------------------|---------|-----------------------------|---------|-------|-------------------|---------------------|--------|
| 2019            | 595   | 249                         | 3       | 30                                  | 20      | 2                           | 88      | 28    | 104               | 3                   | 68     |
| 2020            | 586   | 219                         | 4       | 39                                  | 18      | 2                           | 86      | 41    | 113               | 1                   | 63     |
| 2021            | 416   | 178                         | 4       | 23                                  | 2       | 1                           | 69      | 22    | 61                | 3                   | 53     |
| 2022            | 316   | 133                         | 1       | 19                                  | 11      | -                           | 43      | 15    | 29                | -                   | 65     |
| 2023            | 15    | 2                           | 1       | -                                   | -       | -                           | 1       | 2     | 3                 | -                   | 6      |
| 2024<br>JanNov. | 15    | -                           | 1       | -                                   | -       | -                           | -       | 9     | 4                 | -                   | 1      |

Explanation: The above statistics includes Juvenile offenders.