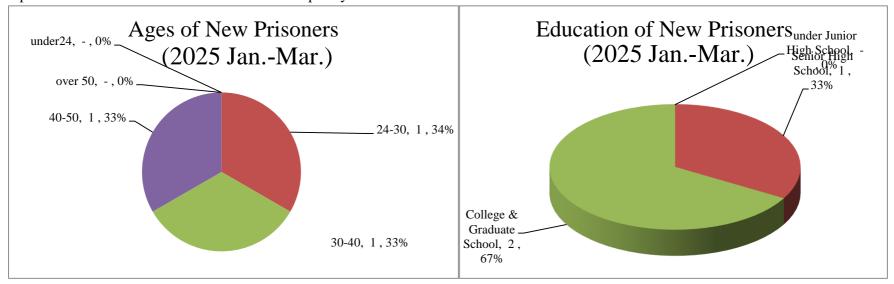

## Characteristics of New Prisoners in Hsinchu Detention Center, Agency of Corrections, Ministry of Justice

Unit: Persons

| End of Year | Total | Sex  |        | Age     |       |       |       |         | Education   |        |           |
|-------------|-------|------|--------|---------|-------|-------|-------|---------|-------------|--------|-----------|
|             |       | Male | Female | under24 | 24-30 | 30-40 | 40-50 | over 50 | under       | Senior | College & |
|             |       |      |        |         |       |       |       |         | Junior High | High   | Graduate  |
|             |       |      |        |         |       |       |       |         | School      | School | School    |
| 2021        | 416   | 413  | 3      | 25      | 65    | 88    | 121   | 117     | 198         | 197    | 21        |
| 2022        | 316   | 314  | 2      | 26      | 44    | 67    | 91    | 88      | 117         | 166    | 33        |
| 2023        | 15    | 13   | 2      | 6       | 3     | 2     | 2     | 2       | 9           | 5      | 1         |
| 2024        | 17    | 15   | 2      | 8       | 3     | 4     | -     | 2       | 4           | 10     | 3         |
| 2023 Jan    | 3     | 2    | 1      | -       | 1     | 1     | 1     | -       | -           | 1      | 2         |