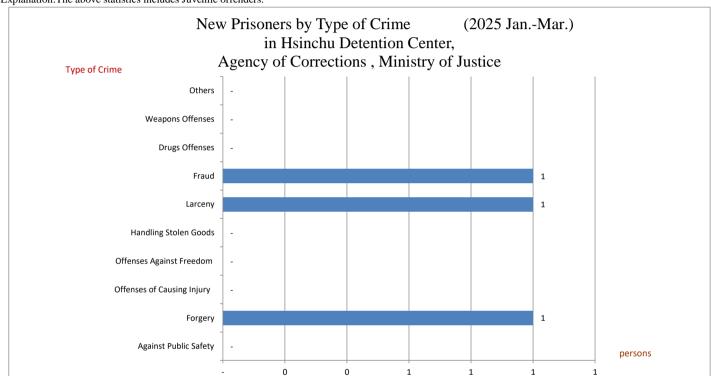

## New Prisoners by Type of Crimein Hsinchu Detention Center, Agency of Corrections, Ministry of Justice

Unit: Persons

| Year         | Total | Against<br>Public<br>Safety | Forgery | Offenses<br>of<br>Causing<br>Injury | Offenses<br>Against<br>Freedom | Handling<br>Stolen<br>Goods | Larceny | Fraud | Drugs<br>Offenses | Weapons<br>Offenses | Others |
|--------------|-------|-----------------------------|---------|-------------------------------------|--------------------------------|-----------------------------|---------|-------|-------------------|---------------------|--------|
| 2021         | 416   | 178                         | 4       | 23                                  | 2                              | 1                           | 69      | 22    | 61                | 3                   | 53     |
| 2022         | 316   | 133                         | 1       | 19                                  | 11                             | -                           | 43      | 15    | 29                | -                   | 65     |
| 2023         | 15    | 2                           | 1       | -                                   | -                              | -                           | 1       | 2     | 3                 | -                   | 6      |
| 2024         | 17    | -                           | 1       | -                                   | -                              | -                           | -       | 10    | 5                 | -                   | 1      |
| 2025 JanMar. | 3     | -                           | 1       | -                                   | -                              | -                           | 1       | 1     | -                 | -                   | -      |

Explanation: The above statistics includes Juvenile offenders.