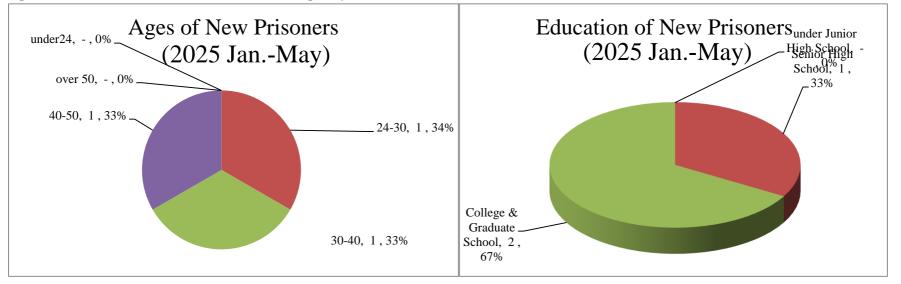

## Characteristics of New Prisoners in Hsinchu Detention Center, Agency of Corrections, Ministry of Justice

| Unit | : | Persons |
|------|---|---------|
|------|---|---------|

|             | Total | Sex      |        | Age        |       |       |       |         | Education   |        |           |
|-------------|-------|----------|--------|------------|-------|-------|-------|---------|-------------|--------|-----------|
| End of Year |       | Male Fem |        | le under24 | 24-30 | 30-40 | 40-50 | over 50 | under       | Senior | College & |
|             |       |          | Female |            |       |       |       |         | Junior High | High   | Graduate  |
|             |       |          |        |            |       |       |       |         | School      | School | School    |
| 2021        | 416   | 413      | 3      | 25         | 65    | 88    | 121   | 117     | 198         | 197    | 21        |
| 2022        | 316   | 314      | 2      | 26         | 44    | 67    | 91    | 88      | 117         | 166    | 33        |
| 2023        | 15    | 13       | 2      | 6          | 3     | 2     | 2     | 2       | 9           | 5      | 1         |
| 2024        | 17    | 15       | 2      | 8          | 3     | 4     | -     | 2       | 4           | 10     | 3         |
| 2023 Jan    | 3     | 2        | 1      | -          | 1     | 1     | 1     | -       | -           | 1      | 2         |